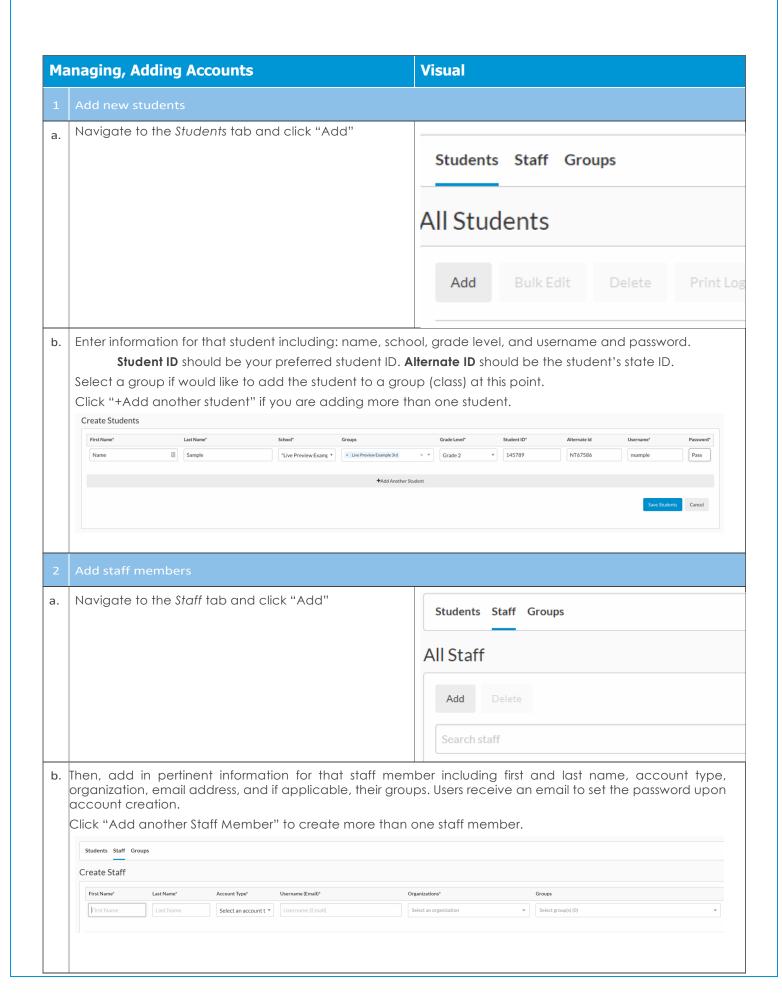

## Galileo K-12® Rostering

For Galileo K-12

## **Background Information**

Galileo K-12 is now part of Imagine Learning

With the new partnership between Imagine Learning and Assessment Technology, Inc. (ATI), the process for rostering and managing your student and staff accounts in Galileo K-12 has been updated. Use this guide to learn how to roster using the new management functionality.

If you have technology or navigation questions as your students complete the assessments, please contact the Imagine Learning Customer Care Team at 866.457.8776 (call or text) or <a href="mailto:support@imaginelearning.com">support@imaginelearning.com</a>.