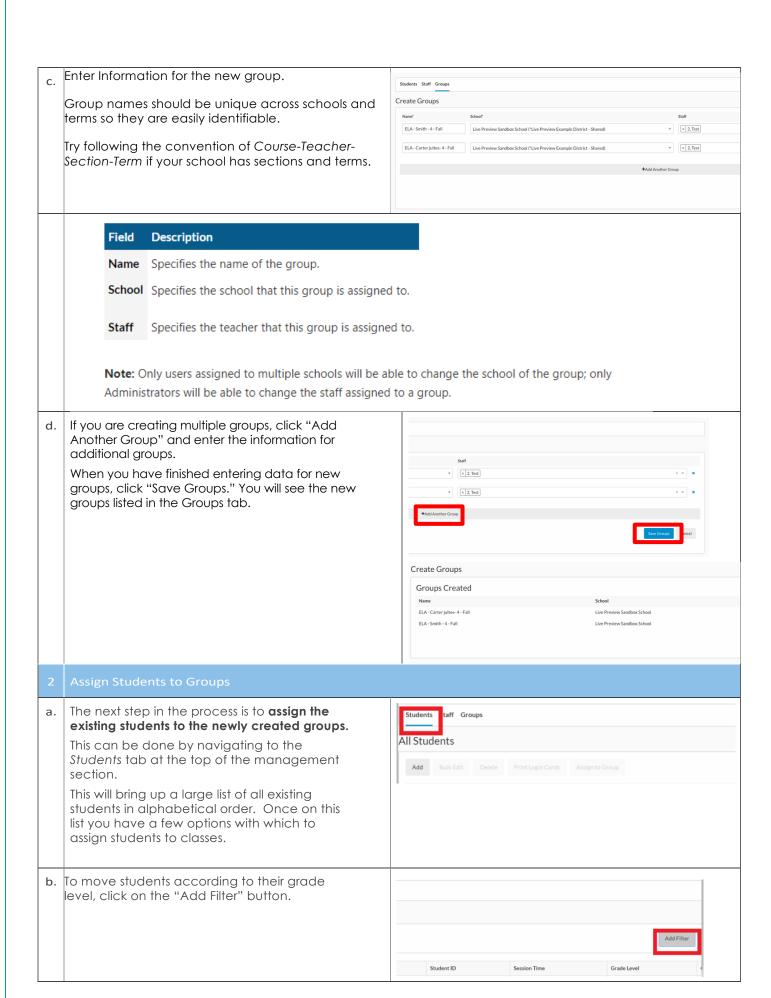

## Galileo K-12® Rostering

For Galileo K-12

## **Background Information**

Galileo K-12 is now part of Imagine Learning

With the new partnership between Imagine Learning and Assessment Technology, Inc. (ATI), the process for rostering and managing your student and staff accounts in Galileo K-12 has been updated. Use this guide to learn how to roster using the new management functionality.

If you have technology or navigation questions as your students complete the assessments, please contact the Imagine Learning Customer Care Team at 866.457.8776 (call or text) or <a href="mailto:support@imaginelearning.com">support@imaginelearning.com</a>.