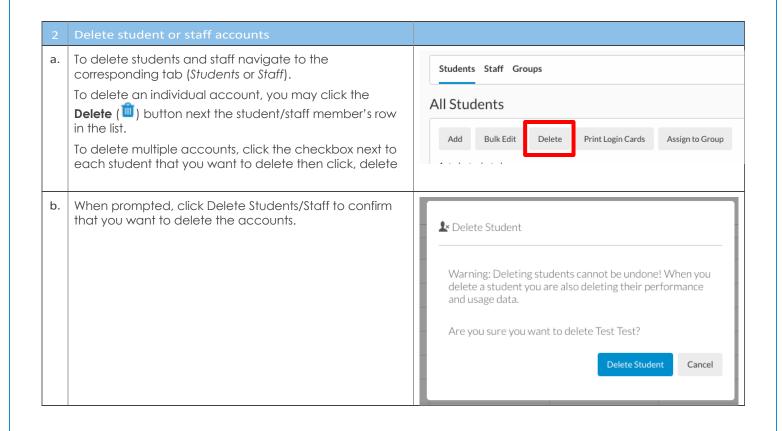

## Galileo K-12® Rostering

For Galileo K-12

## **Background Information**

Galileo K-12 is now part of Imagine Learning

With the new partnership between Imagine Learning and Assessment Technology, Inc. (ATI), the process for rostering and managing your student and staff accounts in Galileo K-12 has been updated. Use this guide to learn how to roster using the new management functionality.

If you have technology or navigation questions as your students complete the assessments, please contact the Imagine Learning Customer Care Team at 866.457.8776 (call or text) or <a href="mailto:support@imaginelearning.com">support@imaginelearning.com</a>.