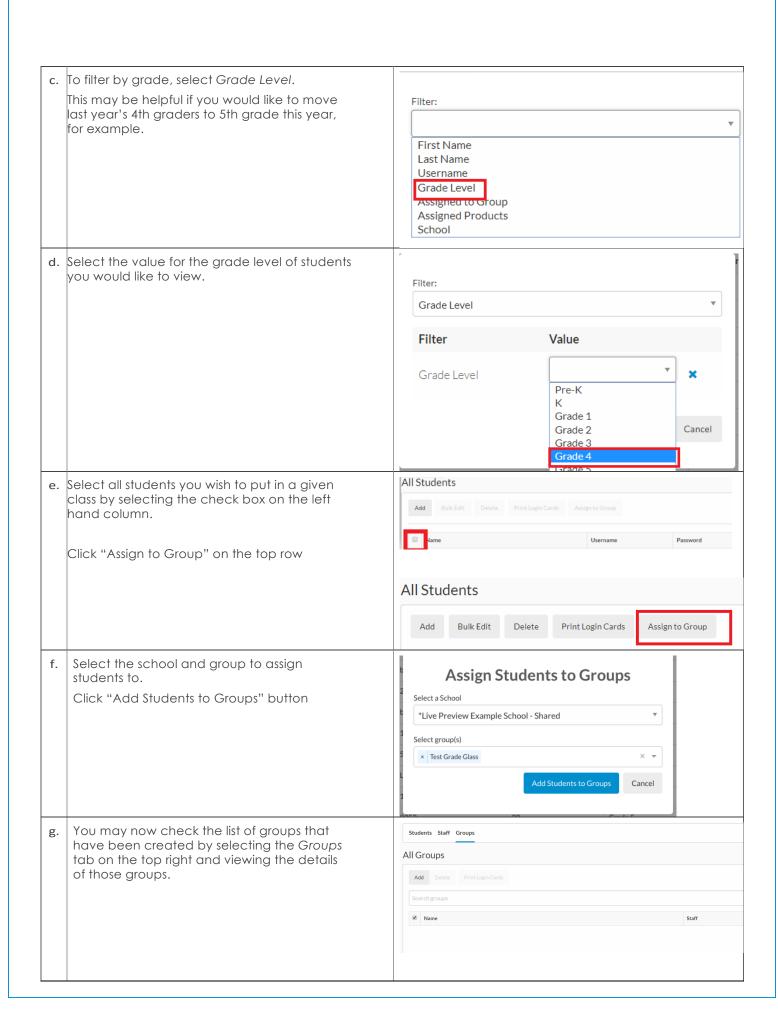

## Galileo K-12® Rostering

For Galileo K-12

## **Background Information**

Galileo K-12 is now part of Imagine Learning

With the new partnership between Imagine Learning and Assessment Technology, Inc. (ATI), the process for rostering and managing your student and staff accounts in Galileo K-12 has been updated. Use this guide to learn how to roster using the new management functionality.

If you have technology or navigation questions as your students complete the assessments, please contact the Imagine Learning Customer Care Team at 866.457.8776 (call or text) or <a href="mailto:support@imaginelearning.com">support@imaginelearning.com</a>.