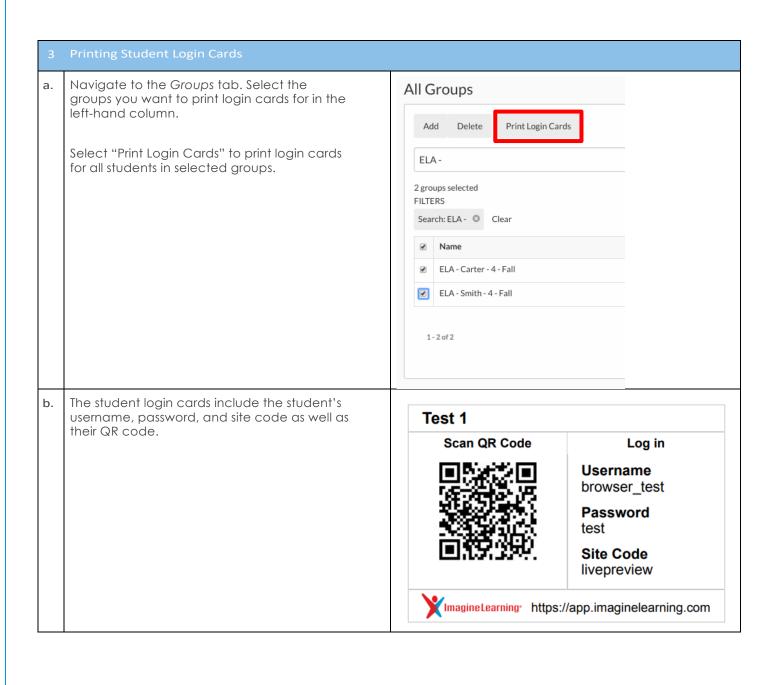

## Galileo K-12® Rostering

For Galileo K-12

## **Background Information**

Galileo K-12 is now part of Imagine Learning

With the new partnership between Imagine Learning and Assessment Technology, Inc. (ATI), the process for rostering and managing your student and staff accounts in Galileo K-12 has been updated. Use this guide to learn how to roster using the new management functionality.

If you have technology or navigation questions as your students complete the assessments, please contact the Imagine Learning Customer Care Team at 866.457.8776 (call or text) or <a href="mailto:support@imaginelearning.com">support@imaginelearning.com</a>.