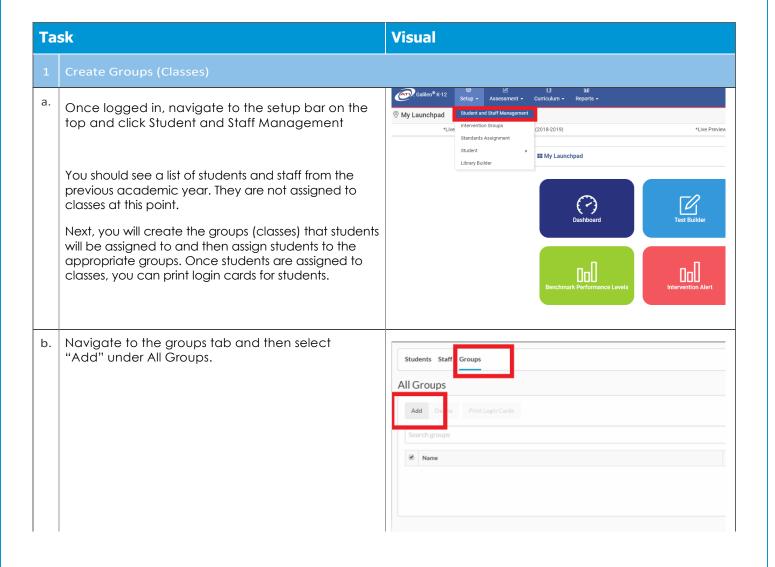

## Galileo K-12® Rostering

For Galileo K-12

## **Background Information**

Galileo K-12 is now part of Imagine Learning

With the new partnership between Imagine Learning and Assessment Technology, Inc. (ATI), the process for rostering and managing your student and staff accounts in Galileo K-12 has been updated. Use this guide to learn how to roster using the new management functionality.

If you have technology or navigation questions as your students complete the assessments, please contact the Imagine Learning Customer Care Team at 866.457.8776 (call or text) or <a href="mailto:support@imaginelearning.com">support@imaginelearning.com</a>.